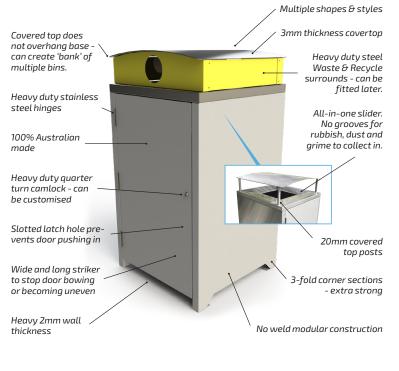

#### **PRODUCT SPECIFICATIONS**

- **CAPACITY**: 120L or 240L
- SIZE:
   120L Open Top: 615(L) × 600(W) × 980(H)mm

   240L Open Top: 780(L) × 720(W) × 1110(H)mm

   120L Covered Top: 615(L) × 600(W) × 1180(H)mm

   240L Covered Top: 780(L) × 720(W) × 1325(H)mm

   120L Covered Top: 1160(H)mm (Cube Top)

   240L Covered Top: 1255(H)mm (Cube Top)
- FRAME:2mm Zinc Anneal Powder Coated Base, 304Stainless Steel Base, Laser Cut 304 StainlessSteel Base & Powder Coat/Slatted Bases.
- **TOP/COVER**:(Open tops and covered tops available.See top module options opposite
- **MANUFACTURED**: Australia

| LEAD TIME: | Less than 1 week |
|------------|------------------|
| WARANTY:   | 2 Years          |

- **DOOR OPTIONS**: (See Opposite)
- LINER: Wheelie Bin Required: Supplied Separately