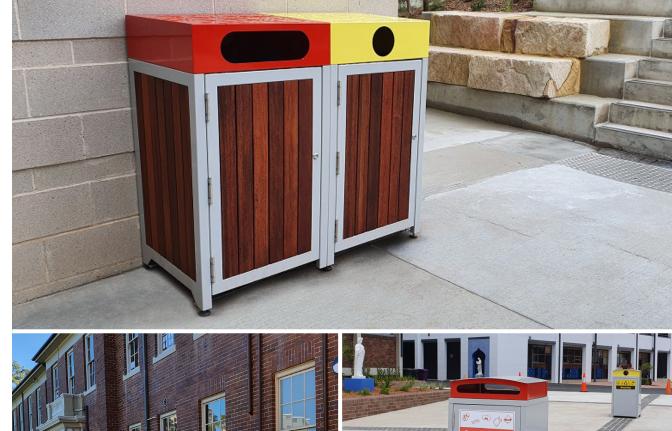

## **Athens**

Astra's Suite of Athens Bin Enclosures boast a remarkable heavy-duty DIY modular construction that has been designed, manufactured, and assembled locally here in Australia. The admirable quality of the Athens range, achieved through the use of high-quality material and meticulous processes, contributes to the longevity of the bin enclosures.

The diverse range of bin enclosures that make up the suite create the perfect fit of recycling and waste disposal options that will seamlessly blend into any environment whilst adding a level of sophistication and premium quality to your facility.