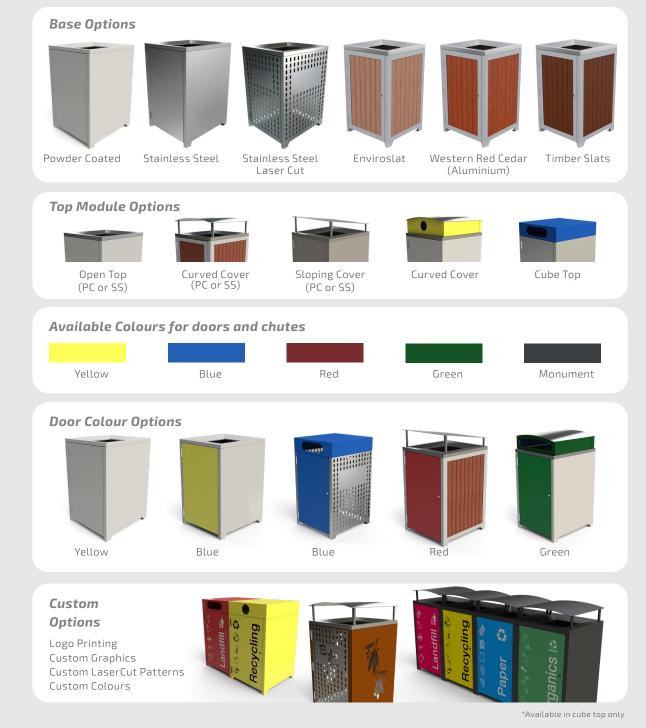

CATIONS**

- **CAPACITY**: 120L or 240L
- SIZE:
   120L Open Top: 615(L) × 600(W) × 980(H)mm

   240L Open Top: 780(L) × 720(W) × 1110(H)mm

   120L Covered Top: 615(L) × 600(W) × 1180(H)mm

   240L Covered Top: 780(L) × 720(W) × 1325(H)mm

   120L Covered Top: 1160(H)mm (Cube Top)

   240L Covered Top: 1255(H)mm (Cube Top)
- FRAME:2mm Zinc Anneal Powder Coated Base, 304Stainless Steel Base, Laser Cut 304 StainlessSteel Base & Powder Coat/Slatted Bases.
- **TOP/COVER**:(Open tops and covered tops available.See top module options opposite
- **MANUFACTURED**: Australia

| LEAD TIME: | Less than 1 week |
|------------|------------------|
| WARANTY:   | 2 Years          |

- **DOOR OPTIONS**: (See Opposite)
- LINER: Wheelie Bin Required: Supplied Separately







#### Colour & Style Options