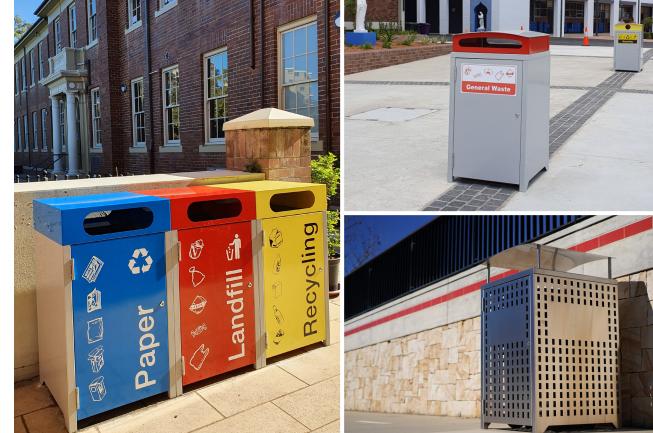

## **Athens**

Astra's Suite of Athens Bin Enclosures boast a remarkable heavy-duty DIY modular construction that has been designed, manufactured, and assembled locally here in Australia. The admirable quality of the Athens range, achieved through the use of high-quality material and meticulous processes, contributes to the longevity of the bin enclosures.

The diverse range of bin enclosures that make up the suite create the perfect fit of recycling and waste disposal options that will seamlessly blend into any environment whilst adding a level of sophistication and premium quality to your facility.